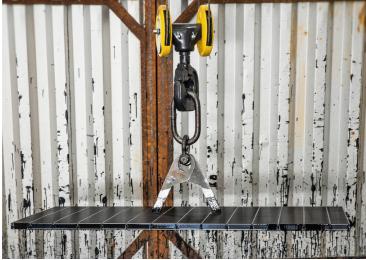

## Introduction

IG EcoCoat<sup>TM</sup> is the cost efficient and ecofriendly solution. We use a specially formulated paint that is water reducible with a Gloss Black Enamel Finish. It is designed with a special chemical and corrosion resistant pigments, that combined with a special chain stop resin, allow for excellent adhesion. The grating is dipped in one coat of our specially produced gloss black paint. This coating is designed to dry fast and performs well with a dipped application. We can accommodate pieces up to  $4' \times 30'$ .

Painted in house, this process can help reduce lead time, provide cost savings when compared to other painted applications, and is a great option to provide a protective coating.