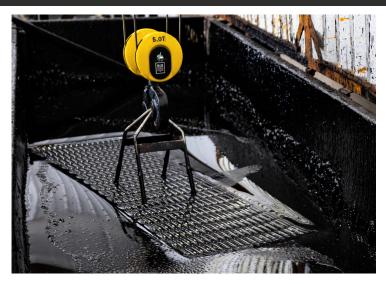

## Introduction

IG EcoCoat<sup>TM</sup> is the cost efficient and ecofriendly solution. We use a specially formulated paint that is water reducible with a Gloss Black Enamel Finish. It is designed with a special chemical and corrosion resistant pigments, that combined with a special chain stop resin, allow for excellent adhesion. The grating is dipped in one coat of our specially produced gloss black paint. This coating is designed to dry fast and performs well with a dipped application. We can accommodate pieces up to  $4' \times 30'$ .

Painted in house, this process can help reduce lead time, provide cost savings when compared to other painted applications, and is a great option to provide a protective coating.