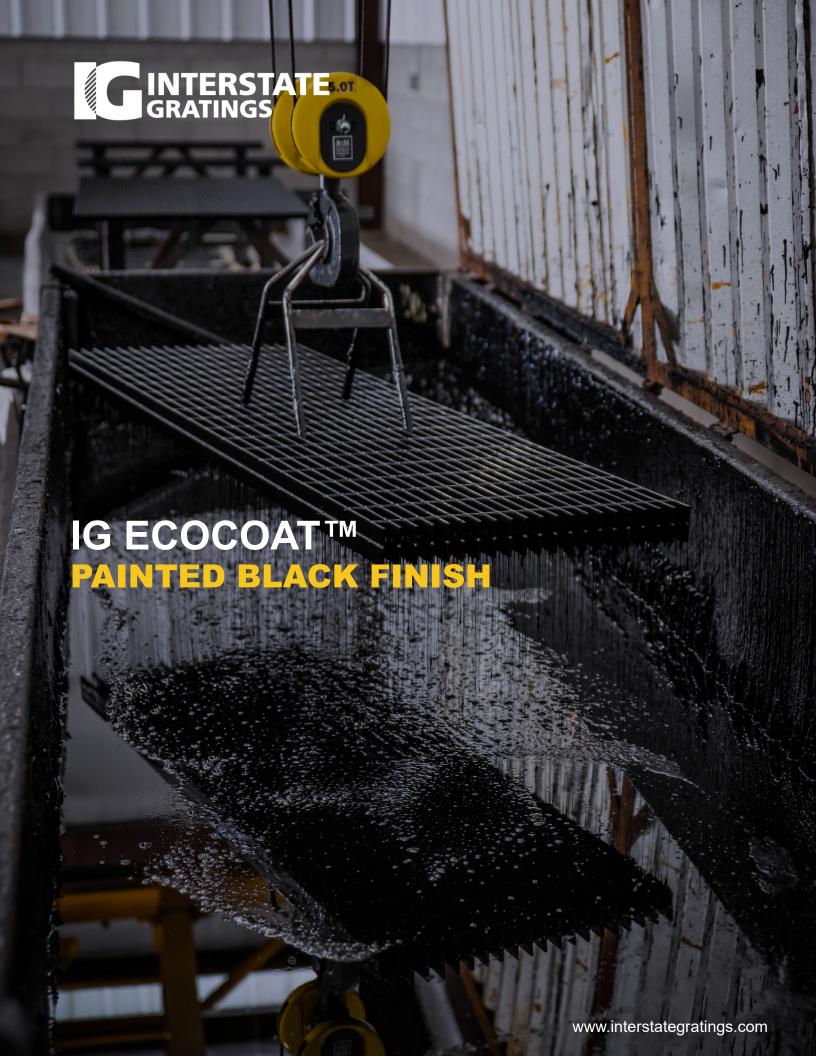

## Introduction

IG EcoCoat<sup>TM</sup> is the cost efficient and ecofriendly solution. We use a specially formulated paint that is water reducible with a Gloss Black Enamel Finish. It is designed with a special chemical and corrosion resistant pigments, that combined with a special chain stop resin, allow for excellent adhesion. The grating is dipped in one coat of our specially produced gloss black paint. This coating is designed to dry fast and performs well with a dipped application. We can accommodate pieces up to  $4' \times 30'$ .

Painted in house, this process can help reduce lead time, provide cost savings when compared to other painted applications, and is a great option to provide a protective coating.