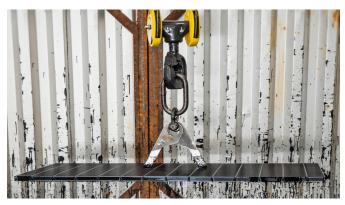

### IG ECOCOAT™

IG ECOCOAT™ is the cost efficient and ecofriendly solution. We use a specially formulated paint that is water reducible with a Gloss Black Enamel Finish. It is designed with a special chemical and corrosion resistant pigments, that combined with a special chain stop resin, allow for excellent adhesion. The grating is dipped in one coat of our specially produced gloss black paint. This coating is designed to dry fast and performs well with a dipped application. We can accommodate pieces up to 4' x 30'.

Painted in house, this process can help reduce lead time, provide cost savings when compared to other painted applications, and is a great option to provide a protective coating.