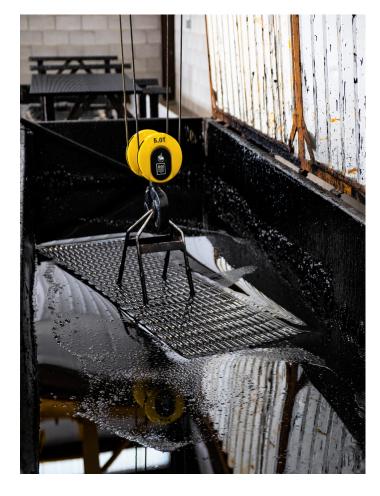

### IG ECOCOAT™

IG ECOCOAT™ is the cost efficient and ecofriendly solution. We use a specially formulated paint that is water reducible with a Gloss Black Enamel Finish. It is designed with a special chemical and corrosion resistant pigments, that combined with a special chain stop resin, allow for excellent adhesion. The grating is dipped in one coat of our specially produced gloss black paint. This coating is designed to dry fast and performs well with a dipped application. We can accommodate pieces up to 4' x 30'.

Painted in house, this process can help reduce lead time, provide cost savings when compared to other painted applications, and is a great option to provide a protective coating.