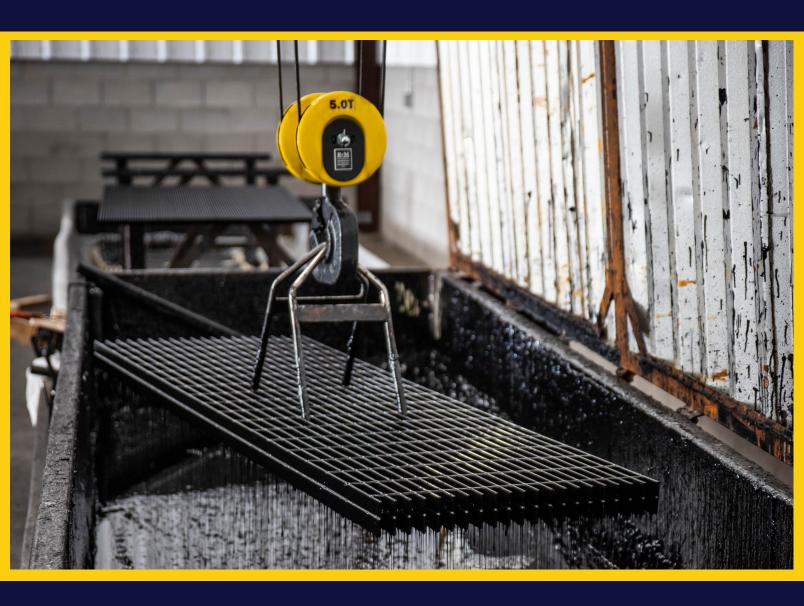

### IG ECOCOAT™

IG ECOCOAT™ is the cost efficient and ecofriendly solution. We use a specially formulated paint that is water reducible with a Gloss Black Enamel Finish. It is designed with a special chemical and corrosion resistant pigments, that combined with a special chain stop resin, allow for excellent adhesion. The grating is dipped in one coat of our specially produced gloss black paint. This coating is designed to dry fast and performs well with a dipped application. We can accommodate pieces up to 4' x 30'.

Painted in house, this process can help reduce lead time, provide cost savings when compared to other painted applications, and is a great option to provide a protective coating.