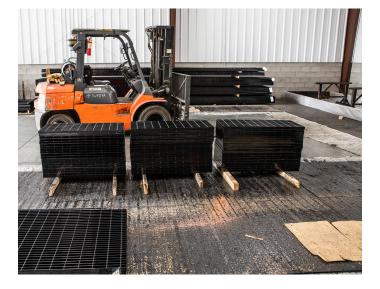

### IG ECOCOAT™

IG ECOCOAT™ is the cost efficient and ecofriendly solution. We use a specially formulated paint that is water reducible with a Gloss Black Enamel Finish. It is designed with a special chemical and corrosion resistant pigments, that combined with a special chain stop resin, allow for excellent adhesion. The grating is dipped in one coat of our specially produced gloss black paint. This coating is designed to dry fast and performs well with a dipped application. We can accommodate pieces up to 4' x 30'.

Painted in house, this process can help reduce lead time, provide cost savings when compared to other painted applications, and is a great option to provide a protective coating.