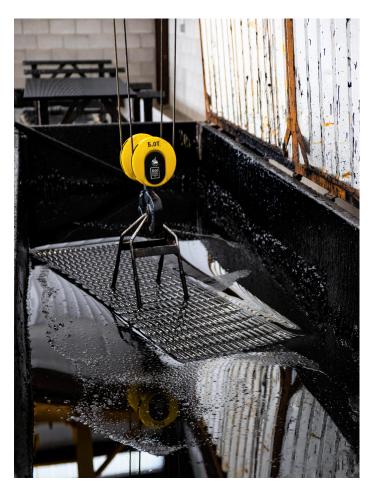

## IG EcoCoat™

IG EcoCoat<sup>™</sup> is the cost efficient and ecofriendly solution. We use a specially formulated paint that is water reducible with a Gloss Black Enamel Finish. It is designed with a special chemical and corrosion resistant pigments, that combined with a special chain stop resin, allow for excellent adhesion. The grating is dipped in one coat of our specially produced gloss black paint. This coating is designed to dry fast and performs well with a dipped application. We can accommodate pieces up to 4' x 30'.