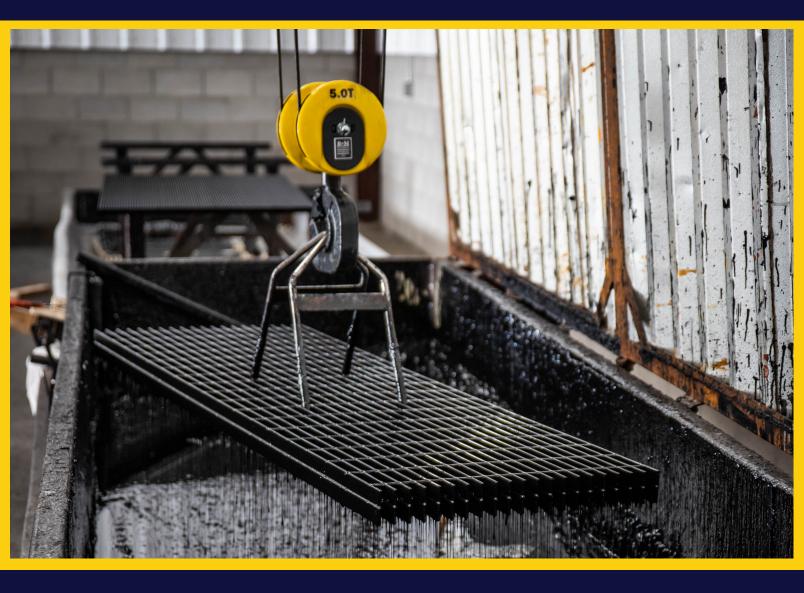

## IG EcoCoat™

IG EcoCoat<sup>™</sup> is the cost efficient and ecofriendly solution. We use a specially formulated paint that is water reducible with a Gloss Black Enamel Finish. It is designed with a special chemical and corrosion resistant pigments, that combined with a special chain stop resin, allow for excellent adhesion. The grating is dipped in one coat of our specially produced gloss black paint. This coating is designed to dry fast and performs well with a dipped application. We can accommodate pieces up to 4' x 30'.