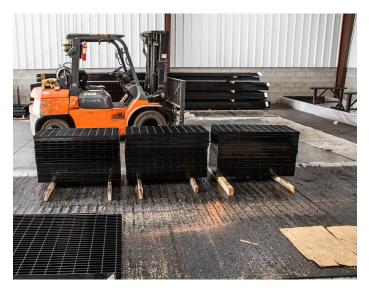

## IG EcoCoat™

IG EcoCoat<sup>™</sup> is the cost efficient and ecofriendly solution. We use a specially formulated paint that is water reducible with a Gloss Black Enamel Finish. It is designed with a special chemical and corrosion resistant pigments, that combined with a special chain stop resin, allow for excellent adhesion. The grating is dipped in one coat of our specially produced gloss black paint. This coating is designed to dry fast and performs well with a dipped application. We can accommodate pieces up to 4' x 30'.

Painted in house, this process can help reduce lead time, provide cost savings when compared to other painted applications, and is a great option to provide a protective coating.